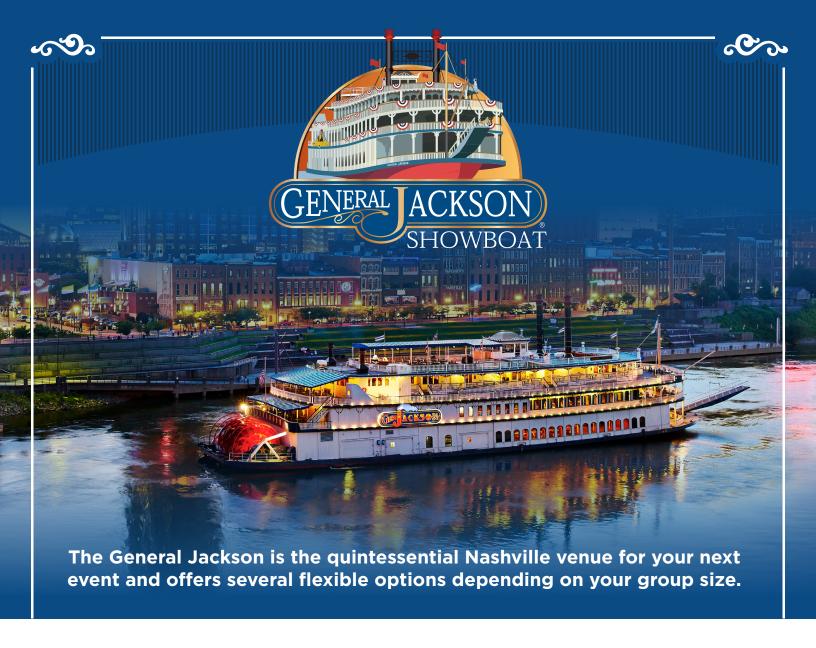

## **PRIVATE CHARTERS**

Exclusive use of the General Jackson for networking, celebrating, or meeting.

Customize your experience with delicious food, entertainment, and décor.

Docking available at Opryland or Riverfront Park (based on availability and permits).

Capacity is 1,000 guests on all 4 levels, indoors and outdoors.

## **PRIVATE EVENTS**

During regularly scheduled cruises.

Heritage Hall is a private room including bar and seating for 70 people.

Adjacent deck allows for up to 125 guests in a reception-style setting.

4-32 inch monitors for meetings or video.

## **RESERVED TABLES**

We will seat your group of 20 or more together during our midday or evening cruises for a discounted price including a cruise, meal and live entertainment, gratuity and tax. Bar charges can be added.